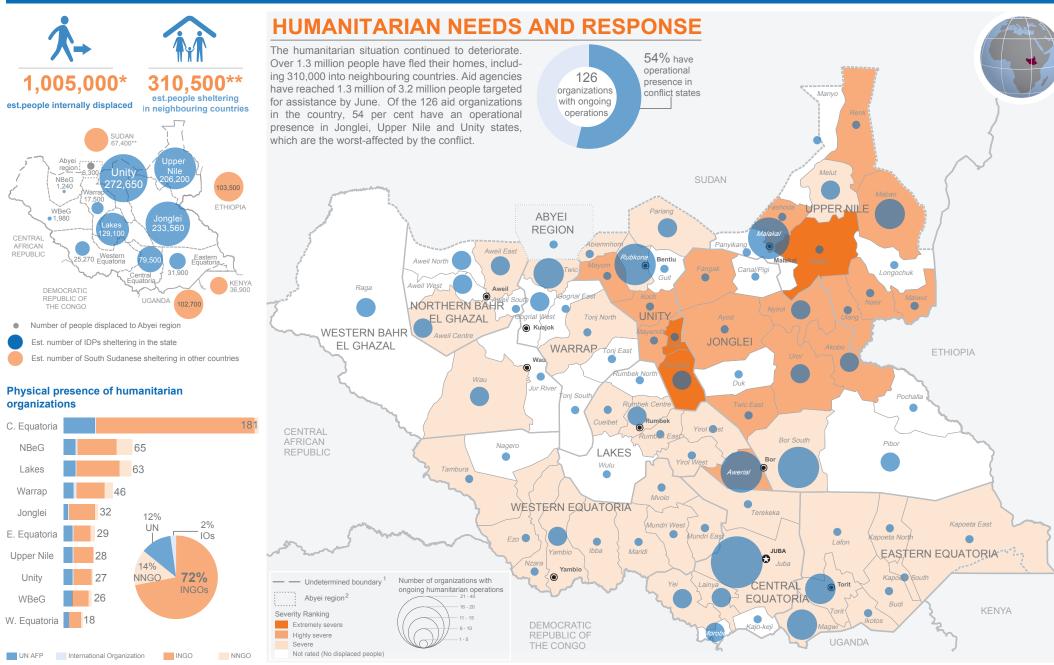

## SOUTH SUDAN CRISIS: Humanitarian Snapshot (as of 12 May 2014)

Creation date: 12 May 2014 Sources: OCHA, IOM, UNHCR, UNMISS and partners Feedback: imusouth@un.org, ochasouthsudan@un.org www.unocha.org/south-sudan www.reliefweb.int

\*The IDP figures are based on reports from partners on the ground. Majority of them have not been verified and the figures shown here are as of 7 May 2014.